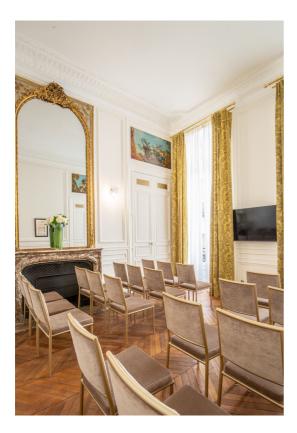

# Five historic Salons in the light of the day

Sommier Salons are suitable for the organization of professional meetings and receptions as well as private events.

The four lounges located on the ground floor of the mansion were designed for the social gatherings of Alfred Sommier. Nowadays, they offer an incomparable setting for meetings and entertaining, just in front of a magnificent interior garden. This unique setting offers customers the opportunity to enjoy a relaxing aperitif or meal complementing the event privatization.