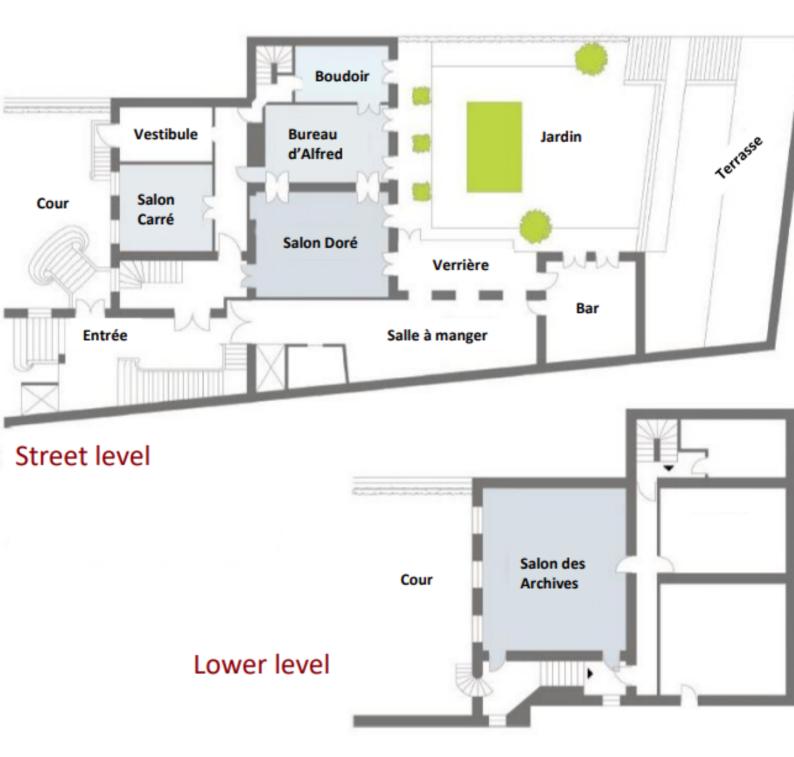

ve historic Salons in the light of the day

Sommier Salons are suitable for the organization of professional meetings and receptions as well as private events.

The four lounges located on the ground floor of the mansion were designed for the social gatherings of Alfred Sommier. Nowadays, they offer an incomparable setting for meetings and entertaining, just in front of a magnificent interior garden. This unique setting offers customers the opportunity to enjoy a relaxing aperitif or meal complementing the event privatization.

The Hotel also has the Archives lounge, located on a lower level with natural light. Each meeting room is equipped with the fastest and safest communication systems.

Guests can benefit from a private entrance, independent of the hotel lobby.









## Floor Map





# Meeting Room Sizes

|                                              | M²  | Théâtre | U  | Board | School | Cocktail | Banquet |
|----------------------------------------------|-----|---------|----|-------|--------|----------|---------|
| Salon Doré                                   | 42  | 40      | 24 | 21    | 24     | 40       | 36      |
| Bureau d'Alfred                              | 30  | 20      | 15 | 18    | 12     | 20       | 20      |
| Boudoir                                      | 16  | 12      | 9  | 12    | 6      | 10       | 6       |
| Salon Carré                                  | 25  | 20      | 9  | 12    | 12     | 15       | 10      |
| Salon des Archives                           | 54  | 60      | 27 | 30    | 24     | 50       | 36      |
| Salon Doré +<br>