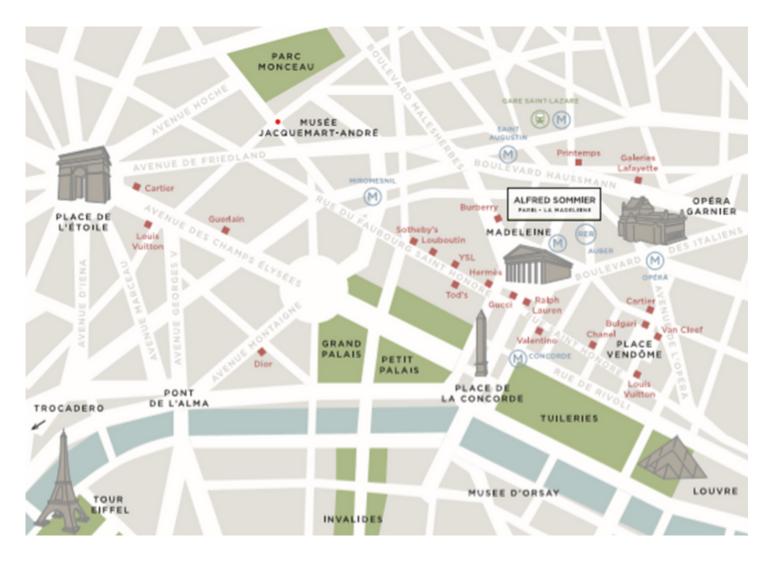

Close to Madeleine and in the heart of the central business district of Paris, the Hotel Alfred Sommier benefits both from a strategic location and a quiet street.

Thus, the Opéra Garnier, the Champs Elysées, the rue du Faubourg Saint Honoré, and the most important Department Stores of the City of lights are within walking distance. Five metro lines and ten bus lines serve it.

### Access and contact

- Métro : La Madeleine, Saint-Lazare, Saint-Augustin, Opéra, Concorde
- RER (A) Auber
- Parking couvert Madeleine/Tronchet à 190m de l'hôtel